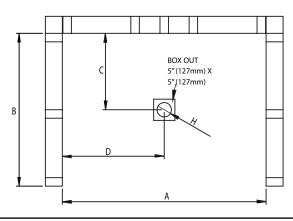

| TECHNICAL SPECIFICATIONS                    |                                                |
|---------------------------------------------|------------------------------------------------|
| Dimensions                                  |                                                |
| Weight (Empty)                              | 50 lbs (23 kg)                                 |
| Weight (Packaged)                           | 55 lbs (25 kg)                                 |
| Overall Dimensions                          | 36" (915 mm) x 48" (1220 mm) x 3-3/16" (81 mm) |
| Drain Location                              | Center                                         |
| Total Weight (Floor Loading)                | 29 lbs/ft <sup>2</sup> (142 kg/m) <sup>2</sup> |
| Water Pressure Requirement                  | N/A                                            |
| A. Overall Width                            | 36" (915 mm)                                   |
| B. Overall Depth (Includes Nailing Flange)  | 48" (1220 mm)                                  |
| C. Drain Rough-In (From Back Wall)          | 24-13/16" (630 mm)                             |
| D. Drain Rough-In (From Side Wall)          | 18" (457 mm)                                   |
| E. Flange Height                            | 1" (25.4 mm)                                   |
| F. Overall Height (Includes Nailing Flange) | 4-3/16" (106 mm)                               |
| G. Skirt Height                             | 3-3/16" (81 mm)                                |
| H. Drain Diameter                           | 3-3/8" (86 mm)                                 |
| I. Threshold Width                          | 3-1/4" (83 mm)                                 |
| Accessories                                 |                                                |
| Drain Kit with Strainer (Included)          | MB28827                                        |

| TECHNICAL SPECIFICATIONS                    |                                                |
|---------------------------------------------|------------------------------------------------|
| Dimensions                                  |                                                |
| Weight (Empty)                              | 50 lbs (23 kg)                                 |
| Weight (Packaged)                           | 55 lbs (25 kg)                                 |
| Overall Dimensions (L) x (W) x (H)          | 48" (1220 mm) x 36" (915 mm) x 3-3/16" (81 mm) |
| Drain Location                              | Center                                         |
| Total Weight (Floor Loading)                | 29 lbs/ft² (142 kg/m)²                         |
| Water Pressure Requirement                  | N/A                                            |
| A. Overall Width                            | 48" (1220 mm)                                  |
| B. Overall Depth (Includes Nailing Flange)  | 36" (915 mm)                                   |
| C. Drain Rough-In (From Back Wall)          | 17 3/16" (437 mm)                              |
| D. Drain Rough-In (From side wall)          | 24" (610 mm)                                   |
| E. Flange Height                            | 1"(25.4 mm)                                    |
| F. Overall Height (Includes Nailing Flange) | 4-3/16" (106 mm)                               |
| G. Skirt Height                             | 3-3/16" (81 mm)                                |
| H. Drain Diameter                           | 3-3/8" (86 mm)                                 |
| I. Threshold Width                          | 3-1/4" (83 mm)                                 |
| Accessories                                 |                                                |
| Drain Kit with Strainer (Sold Separately)   | MB28827                                        |

| TECHNICAL SPECIFICATION                     | NS                                               |  |
|---------------------------------------------|--------------------------------------------------|--|
| Dimensions                                  |                                                  |  |
| Weight (Empty)                              | 53 lbs (24 kg)                                   |  |
| Weight (Packaged)                           | 58 lbs (26 kg)                                   |  |
| Overall Dimensions                          | 48" (1220 mm) x 42" (1067 mm) x 3-3/16" (81 mm)  |  |
| Drain Location                              | Center                                           |  |
| Total Weight (Floor Loading)                | 25.3 lbs/ft <sup>2</sup> (124 kg/m) <sup>2</sup> |  |
| Water Pressure Requirement                  | N/A                                              |  |
| A. Overall Width                            | 48" (1220 mm)                                    |  |
| B. Overall Depth (Includes Nailing Flange)  | 42" (1067 mm)                                    |  |
| C. Drain Rough-In (From Back Wall)          | 20-3/16" (513 mm)                                |  |
| D. Drain Rough-In (From Side Wall)          | 24" (610 mm)                                     |  |
| E. Flange Height                            | 1" (25.4 mm)                                     |  |
| F. Overall Height (Includes Nailing Flange) | 4-3/16" (106 mm)                                 |  |
| G. Skirt Height                             | 3-3/16" (81 mm)                                  |  |
| H. Drain Diameter                           | 3-3/8" (86 mm)                                   |  |
| I. Threshold Width                          | 3-1/4" (83 mm)                                   |  |
| Accessories                                 |                                                  |  |
| Drain Kit with Strainer (Included)          | MB28827                                          |  |

| TECHNICAL SPECIFICATIONS                    |                                                  |
|---------------------------------------------|--------------------------------------------------|
| Dimensions                                  |                                                  |
| Weight (Empty)                              | 55 lbs (25 kg)                                   |
| Weight (Packaged)                           | 60 lbs (27 kg)                                   |
| Overall Dimensions                          | 48" (1220 mm) x 48" (1220 mm) x 3-3/16" (81 mm)  |
| Drain Location                              | Center                                           |
| Total Weight (Floor Loading)                | 22.2 lbs/ft <sup>2</sup> (109 kg/m) <sup>2</sup> |
| Water Pressure Requirement                  | N/A                                              |
| A. Overall Width                            | 48" (1220 mm)                                    |
| B. Overall Depth (Includes Nailing Flange)  | 48" (1220 mm)                                    |
| C. Drain Rough-In (From Back Wall)          | 23 3/16" (589 mm)                                |
| D. Drain Rough-In (From side wall)          | 24" (610 mm)                                     |
| E. Flange Height                            | 1" (25.4 mm)                                     |
| F. Overall Height (Includes Nailing Flange) | 4-3/16" (106 mm)                                 |
| G. Skirt Height                             | 3-3/16" (81 mm)                                  |
| H. Drain Diameter                           | 3-3/8" (86 mm)                                   |
| I. Threshold Width                          | 3-1/4" (83 mm)                                   |
| Accessories                                 |                                                  |
| Drain Kit with Strainer (Sold Separately)   | MB28827                                          |

| TECHNICAL SPECIFICATIONS                    |                                                 |
|---------------------------------------------|-------------------------------------------------|
| Dimensions                                  |                                                 |
| Weight (Empty)                              | 68 lbs (31 kg)                                  |
| Weight (Packaged)                           | 73 lbs (33 kg)                                  |
| Overall Dimensions                          | 60" (1524 mm) x 42" (1067 mm) x 3-3/16" (81 mm) |
| Drain Location                              | Center                                          |
| Total Weight (Floor Loading)                | 21 lbs/ff² (103 kg/m)²                          |
| Water Pressure Requirement                  | N/A                                             |
| A. Overall Width                            | 60" (1525 mm)                                   |
| B. Overall Depth (Includes Nailing Flange)  | 42" (1067 mm)                                   |
| C. Drain Rough-In (From Back Wall)          | 20-3/16" (513 mm)                               |
| D. Drain Rough-In (From Side Wall)          | 30" (762 mm)                                    |
| E. Flange Height                            | 1" (25.4 mm)                                    |
| F. Overall Height (Includes Nailing Flange) | 4-3/16" (106 mm)                                |
| G. Skirt Height                             | 3-3/16" (81 mm)                                 |
| H. Drain Diameter                           | 3-3/8" (86 mm)                                  |
| I. Threshold Width                          | 3-1/4" (83 mm)                                  |
| Accessories                                 |                                                 |
| Drain Kit with Strainer (Sold Separately)   | MB28827                                         |

| TECHNICAL SPECIFICATIONS                    |                                                 |  |
|---------------------------------------------|-------------------------------------------------|--|
| Dimensions                                  |                                                 |  |
| Weight (Empty)                              | 71 lbs (32 kg)                                  |  |
| Weight (Packaged)                           | 76 lbs (34 kg)                                  |  |
| Overall Dimensions                          | 60" (1524 mm) x 48" (1220 mm) x 3-3/16" (81 mm) |  |
| Drain Location                              | Center                                          |  |
| Total Weight (Floor Loading)                | 19.3 lbs/ft <sup>2</sup> (94 kg/m) <sup>2</sup> |  |
| Water Pressure Requirement                  | N/A                                             |  |
| A. Overall Width                            | 60" (1524 mm)                                   |  |
| B. Overall Depth (Includes Nailing Flange)  | 48" (1220 mm)                                   |  |
| C. Drain Rough-In (From Back Wall)          | 23-3/16" (589 mm)                               |  |
| D. Drain Rough-In (From Side Wall)          | 30" (762 mm)                                    |  |
| E. Flange Height                            | 1" (25.4 mm)                                    |  |
| F. Overall Height (Includes Nailing Flange) | 4-3/16" (106 mm)                                |  |
| G. Skirt Height                             | 3-3/16" (81 mm)                                 |  |
| H. Drain Diameter                           | 3-3/8" (86 mm)                                  |  |
| I. Threshold Width                          | 3-1/4" (83 mm)                                  |  |
| Accessories                                 |                                                 |  |
| Drain Kit with Strainer (Included)          | MB28827                                         |  |

| TECHNICAL SPECIFICATIONS                    |                                                |
|---------------------------------------------|------------------------------------------------|
| Dimensions                                  |                                                |
| Weight (Empty)                              | 55 lbs (25 kg)                                 |
| Weight (Packaged)                           | 60 lbs (27 kg)                                 |
| Overall Dimensions                          | 60" (1524 mm) x 30" (762 mm) x 4-1/8" (105 mm) |
| Drain Location                              | Left or Right Hand                             |
| Total Weight (Floor Loading)                | 28 lbs/ft <sup>2</sup> (139 kg/m) <sup>2</sup> |
| Water Pressure Requirement                  | N/A                                            |
| A. Overall Width                            | 60" (1524 mm)                                  |
| B. Overall Depth (Includes Nailing Flange)  | 30" (762 mm)                                   |
| C. Drain Rough-In (From Back Wall)          | 14-3/16" (361 mm)                              |
| D. Drain Rough-In (From Side Wall)          | 5-7/8" (150 mm)                                |
| E. Flange Height                            | 1" (25.4 mm)                                   |
| F. Overall Height (Includes Nailing Flange) | 5-1/8" (131 mm)                                |
| G. Skirt Height                             | 4-1/8" (105 mm)                                |
| H. Drain Diameter                           | 3-3/8" (86 mm)                                 |
| I. Threshold Width                          | 3-7/8" (98.4 mm)                               |
| Accessories                                 |                                                |
| Drain Kit with Strainer (Included)          | MB28827                                        |
| Drain Cover (Sold Separately)               | MM17959(WHITE)                                 |

| TECHNICAL SPECIFICATIONS                    |                                                |
|---------------------------------------------|------------------------------------------------|
| Dimensions                                  |                                                |
| Weight (Empty)                              | 59 lbs (27 kg)                                 |
| Weight (Packaged)                           | 64 lbs (29 kg)                                 |
| Overall Dimensions                          | 60" (1524 mm) x 32" (813 mm) x 4-1/8" (105 mm) |
| Drain Location                              | Left or Right Hand                             |
| Total Weight (Floor Loading)                | 27 lbs/ff² (131 kg/m)²                         |
| Water Pressure Requirement                  | N/A                                            |
| A. Overall Width                            | 60" (1524 mm)                                  |
| B. Overall Depth (Includes Nailing Flange)  | 32" (813 mm)                                   |
| C. Drain Rough-In (From Back Wall)          | 15-3/16" (386 mm)                              |
| D. Drain Rough-In (From Side Wall)          | 5-7/8" (150 mm)                                |
| E. Flange Height                            | 1" (25.4 mm)                                   |
| F. Overall Height (Includes Nailing Flange) | 5-1/8" (131 mm)                                |
| G. Skirt Height                             | 4-1/8" (105 mm)                                |
| H. Drain Diameter                           | 3-3/8" (86 mm)                                 |
| I. Threshold Width                          | 3-7/8" (98.4 mm)                               |
| Accessories                                 |                                                |
| Drain Kit with Strainer (Included)          | MB28827                                        |
| Drain Cover (Sold Separately)               | MM17959(WHITE)                                 |