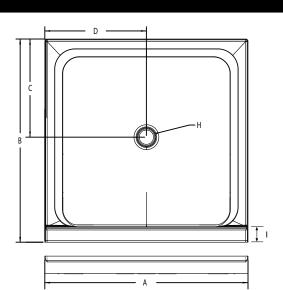

| TECHNICAL SPECIFICATIONS                    |                                                |
|---------------------------------------------|------------------------------------------------|
| Dimensions                                  |                                                |
| Weight (Empty)                              | 50 lbs (23 kg)                                 |
| Weight (Packaged)                           | 55 lbs (25 kg)                                 |
| Overall Dimensions                          | 36" (915 mm) x 48" (1220 mm) x 3-3/16" (81 mm) |
| Drain Location                              | Center                                         |
| Total Weight (Floor Loading)                | 29 lbs/ft <sup>2</sup> (142 kg/m) <sup>2</sup> |
| Water Pressure Requirement                  | N/A                                            |
| A. Overall Width                            | 36" (915 mm)                                   |
| B. Overall Depth (Includes Nailing Flange)  | 48" (1220 mm)                                  |
| C. Drain Rough-In (From Back Wall)          | 24-13/16" (630 mm)                             |
| D. Drain Rough-In (From Side Wall)          | 18" (457 mm)                                   |
| E. Flange Height                            | 1" (25.4 mm)                                   |
| F. Overall Height (Includes Nailing Flange) | 4-3/16" (106 mm)                               |
| G. Skirt Height                             | 3-3/16" (81 mm)                                |
| H. Drain Diameter                           | 3-3/8" (86 mm)                                 |
| I. Threshold Width                          | 3-1/4" (83 mm)                                 |
| Accessories                                 |                                                |
| Drain Kit with Strainer (Included)          | MB28827                                        |

| TECHNICAL SPECIFICATIONS                    |                                                |
|---------------------------------------------|------------------------------------------------|
| Dimensions                                  |                                                |
| Weight (Empty)                              | 50 lbs (23 kg)                                 |
| Weight (Packaged)                           | 55 lbs (25 kg)                                 |
| Overall Dimensions (L) x (W) x (H)          | 48" (1220 mm) x 36" (915 mm) x 3-3/16" (81 mm) |
| Drain Location                              | Center                                         |
| Total Weight (Floor Loading)                | 29 lbs/ft² (142 kg/m)²                         |
| Water Pressure Requirement                  | N/A                                            |
| A. Overall Width                            | 48" (1220 mm)                                  |
| B. Overall Depth (Includes Nailing Flange)  | 36" (915 mm)                                   |
| C. Drain Rough-In (From Back Wall)          | 17 3/16" (437 mm)                              |
| D. Drain Rough-In (From side wall)          | 24" (610 mm)                                   |
| E. Flange Height                            | 1"(25.4 mm)                                    |
| F. Overall Height (Includes Nailing Flange) | 4-3/16" (106 mm)                               |
| G. Skirt Height                             | 3-3/16" (81 mm)                                |
| H. Drain Diameter                           | 3-3/8" (86 mm)                                 |
| I. Threshold Width                          | 3-1/4" (83 mm)                                 |
| Accessories                                 |                                                |
| Drain Kit with Strainer (Sold Separately)   | MB28827                                        |

| TECHNICAL SPECIFICATION                     | NS                                               |  |
|---------------------------------------------|--------------------------------------------------|--|
| Dimensions                                  |                                                  |  |
| Weight (Empty)                              | 53 lbs (24 kg)                                   |  |
| Weight (Packaged)                           | 58 lbs (26 kg)                                   |  |
| Overall Dimensions                          | 48" (1220 mm) x 42" (1067 mm) x 3-3/16" (81 mm)  |  |
| Drain Location                              | Center                                           |  |
| Total Weight (Floor Loading)                | 25.3 lbs/ft <sup>2</sup> (124 kg/m) <sup>2</sup> |  |
| Water Pressure Requirement                  | N/A                                              |  |
| A. Overall Width                            | 48" (1220 mm)                                    |  |
| B. Overall Depth (Includes Nailing Flange)  | 42" (1067 mm)                                    |  |
| C. Drain Rough-In (From Back Wall)          | 20-3/16" (513 mm)                                |  |
| D. Drain Rough-In (From Side Wall)          | 24" (610 mm)                                     |  |
| E. Flange Height                            | 1" (25.4 mm)                                     |  |
| F. Overall Height (Includes Nailing Flange) | 4-3/16" (106 mm)                                 |  |
| G. Skirt Height                             | 3-3/16" (81 mm)                                  |  |
| H. Drain Diameter                           | 3-3/8" (86 mm)                                   |  |
| I. Threshold Width                          | 3-1/4" (83 mm)                                   |  |
| Accessories                                 |                                                  |  |
| Drain Kit with Strainer (Included)          | MB28827                                          |  |

| TECHNICAL SPECIFICATIONS                    |                                                  |
|---------------------------------------------|--------------------------------------------------|
| Dimensions                                  |                                                  |
| Weight (Empty)                              | 55 lbs (25 kg)                                   |
| Weight (Packaged)                           | 60 lbs (27 kg)                                   |
| Overall Dimensions                          | 48" (1220 mm) x 48" (1220 mm) x 3-3/16" (81 mm)  |
| Drain Location                              | Center                                           |
| Total Weight (Floor Loading)                | 22.2 lbs/ft <sup>2</sup> (109 kg/m) <sup>2</sup> |
| Water Pressure Requirement                  | N/A                                              |
| A. Overall Width                            | 48" (1220 mm)                                    |
| B. Overall Depth (Includes Nailing Flange)  | 48" (1220 mm)                                    |
| C. Drain Rough-In (From Back Wall)          | 23 3/16" (589 mm)                                |
| D. Drain Rough-In (From side wall)          | 24" (610 mm)                                     |
| E. Flange Height                            | 1" (25.4 mm)                                     |
| F. Overall Height (Includes Nailing Flange) | 4-3/16" (106 mm)                                 |
| G. Skirt Height                             | 3-3/16" (81 mm)                                  |
| H. Drain Diameter                           | 3-3/8" (86 mm)                                   |
| I. Threshold Width                          | 3-1/4" (83 mm)                                   |
| Accessories                                 |                                                  |
| Drain Kit with Strainer (Sold Separately)   | MB28827                                          |

| TECHNICAL SPECIFICATIONS                    |                                                 |
|---------------------------------------------|-------------------------------------------------|
| Dimensions                                  |                                                 |
| Weight (Empty)                              | 68 lbs (31 kg)                                  |
| Weight (Packaged)                           | 73 lbs (33 kg)                                  |
| Overall Dimensions                          | 60" (1524 mm) x 42" (1067 mm) x 3-3/16" (81 mm) |
| Drain Location                              | Center                                          |
| Total Weight (Floor Loading)                | 21 lbs/ff² (103 kg/m)²                          |
| Water Pressure Requirement                  | N/A                                             |
| A. Overall Width                            | 60" (1525 mm)                                   |
| B. Overall Depth (Includes Nailing Flange)  | 42" (1067 mm)                                   |
| C. Drain Rough-In (From Back Wall)          | 20-3/16" (513 mm)                               |
| D. Drain Rough-In (From Side Wall)          | 30" (762 mm)                                    |
| E. Flange Height                            | 1" (25.4 mm)                                    |
| F. Overall Height (Includes Nailing Flange) | 4-3/16" (106 mm)                                |
| G. Skirt Height                             | 3-3/16" (81 mm)                                 |
| H. Drain Diameter                           | 3-3/8" (86 mm)                                  |
| I. Threshold Width                          | 3-1/4" (83 mm)                                  |
| Accessories                                 |                                                 |
| Drain Kit with Strainer (Sold Separately)   | MB28827                                         |

| TECHNICAL SPECIFICATIONS                    |                                                 |  |
|---------------------------------------------|-------------------------------------------------|--|
| Dimensions                                  |                                                 |  |
| Weight (Empty)                              | 71 lbs (32 kg)                                  |  |
| Weight (Packaged)                           | 76 lbs (34 kg)                                  |  |
| Overall Dimensions                          | 60" (1524 mm) x 48" (1220 mm) x 3-3/16" (81 mm) |  |
| Drain Location                              | Center                                          |  |
| Total Weight (Floor Loading)                | 19.3 lbs/ft <sup>2</sup> (94 kg/m) <sup>2</sup> |  |
| Water Pressure Requirement                  | N/A                                             |  |
| A. Overall Width                            | 60" (1524 mm)                                   |  |
| B. Overall Depth (Includes Nailing Flange)  | 48" (1220 mm)                                   |  |
| C. Drain Rough-In (From Back Wall)          | 23-3/16" (589 mm)                               |  |
| D. Drain Rough-In (From Side Wall)          | 30" (762 mm)                                    |  |
| E. Flange Height                            | 1" (25.4 mm)                                    |  |
| F. Overall Height (Includes Nailing Flange) | 4-3/16" (106 mm)                                |  |
| G. Skirt Height                             | 3-3/16" (81 mm)                                 |  |
| H. Drain Diameter                           | 3-3/8" (86 mm)                                  |  |
| I. Threshold Width                          | 3-1/4" (83 mm)                                  |  |
| Accessories                                 |                                                 |  |
| Drain Kit with Strainer (Included)          | MB28827                                         |  |

| TECHNICAL SPECIFICATIONS                    |                                                |
|---------------------------------------------|------------------------------------------------|
| Dimensions                                  |                                                |
| Weight (Empty)                              | 55 lbs (25 kg)                                 |
| Weight (Packaged)                           | 60 lbs (27 kg)                                 |
| Overall Dimensions                          | 60" (1524 mm) x 30" (762 mm) x 4-1/8" (105 mm) |
| Drain Location                              | Left or Right Hand                             |
| Total Weight (Floor Loading)                | 28 lbs/ft <sup>2</sup> (139 kg/m) <sup>2</sup> |
| Water Pressure Requirement                  | N/A                                            |
| A. Overall Width                            | 60" (1524 mm)                                  |
| B. Overall Depth (Includes Nailing Flange)  | 30" (762 mm)                                   |
| C. Drain Rough-In (From Back Wall)          | 14-3/16" (361 mm)                              |
| D. Drain Rough-In (From Side Wall)          | 5-7/8" (150 mm)                                |
| E. Flange Height                            | 1" (25.4 mm)                                   |
| F. Overall Height (Includes Nailing Flange) | 5-1/8" (131 mm)                                |
| G. Skirt Height                             | 4-1/8" (105 mm)                                |
| H. Drain Diameter                           | 3-3/8" (86 mm)                                 |
| I. Threshold Width                          | 3-7/8" (98.4 mm)                               |
| Accessories                                 |                                                |
| Drain Kit with Strainer (Included)          | MB28827                                        |
| Drain Cover (Sold Separately)               | MM17959(WHITE)                                 |

| TECHNICAL SPECIFICATIONS                    |                                                |
|---------------------------------------------|------------------------------------------------|
| Dimensions                                  |                                                |
| Weight (Empty)                              | 59 lbs (27 kg)                                 |
| Weight (Packaged)                           | 64 lbs (29 kg)                                 |
| Overall Dimensions                          | 60" (1524 mm) x 32" (813 mm) x 4-1/8" (105 mm) |
| Drain Location                              | Left or Right Hand                             |
| Total Weight (Floor Loading)                | 27 lbs/ff² (131 kg/m)²                         |
| Water Pressure Requirement                  | N/A                                            |
| A. Overall Width                            | 60" (1524 mm)                                  |
| B. Overall Depth (Includes Nailing Flange)  | 32" (813 mm)                                   |
| C. Drain Rough-In (From Back Wall)          | 15-3/16" (386 mm)                              |
| D. Drain Rough-In (From Side Wall)          | 5-7/8" (150 mm)                                |
| E. Flange Height                            | 1" (25.4 mm)                                   |
| F. Overall Height (Includes Nailing Flange) | 5-1/8" (131 mm)                                |
| G. Skirt Height                             | 4-1/8" (105 mm)                                |
| H. Drain Diameter                           | 3-3/8" (86 mm)                                 |
| I. Threshold Width                          | 3-7/8" (98.4 mm)                               |
| Accessories                                 |                                                |
| Drain Kit with Strainer (Included)          | MB28827                                        |
| Drain Cover (Sold Separately)               | MM17959(WHITE)                                 |