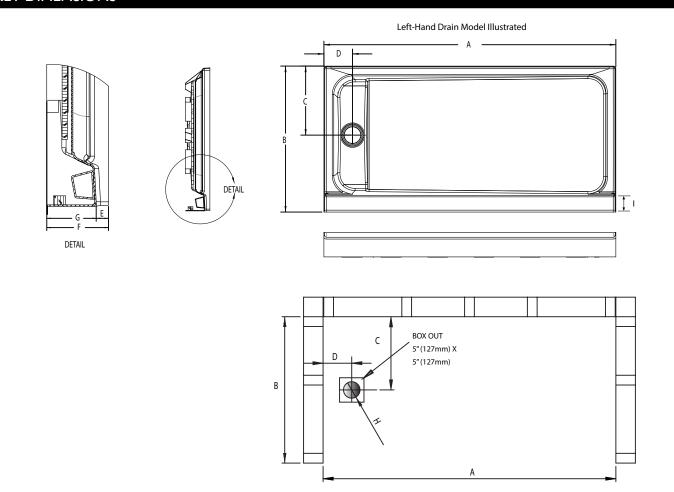

| TECHNICAL SPECIFICATIONS                    |                                                |
|---------------------------------------------|------------------------------------------------|
| Dimensions                                  |                                                |
| Weight (Empty)                              | 55 lbs (25 kg)                                 |
| Weight (Packaged)                           | 60 lbs (27 kg)                                 |
| Overall Dimensions                          | 60" (1524 mm) x 30" (762 mm) x 4-1/8" (105 mm) |
| Drain Location                              | Left or Right Hand                             |
| Total Weight (Floor Loading)                | 28 lbs/ft <sup>2</sup> (139 kg/m) <sup>2</sup> |
| Water Pressure Requirement                  | N/A                                            |
| A. Overall Width                            | 60" (1524 mm)                                  |
| B. Overall Depth (Includes Nailing Flange)  | 30" (762 mm)                                   |
| C. Drain Rough-In (From Back Wall)          | 14-3/16" (361 mm)                              |
| D. Drain Rough-In (From Side Wall)          | 5-7/8" (150 mm)                                |
| E. Flange Height                            | 1" (25.4 mm)                                   |
| F. Overall Height (Includes Nailing Flange) | 5-1/8" (131 mm)                                |
| G. Skirt Height                             | 4-1/8" (105 mm)                                |
| H. Drain Diameter                           | 3-3/8" (86 mm)                                 |
| I. Threshold Width                          | 3-7/8" (98.4 mm)                               |
| Accessories                                 |                                                |
| Drain Kit with Strainer (Included)          | MB28827                                        |
| Drain Cover (Sold Separately)               | MM17959(WHITE)                                 |

## KEY DIMENSIONS

© 2015 Jacuzzi Luxury Bath • For additional information call Customer Service 800-288-4002 • http://www.jacuzzi.com/baths/support/specs-and-manuals/
Refer to installation instructions included with fixture before beginning installation. Please confirm product availability and specifications before commencing with any installation work.
PRODUCT SPECIFICATIONS AND AVAILABILITY ARE SUBJECT TO CHANGE WITHOUT NOTICE.