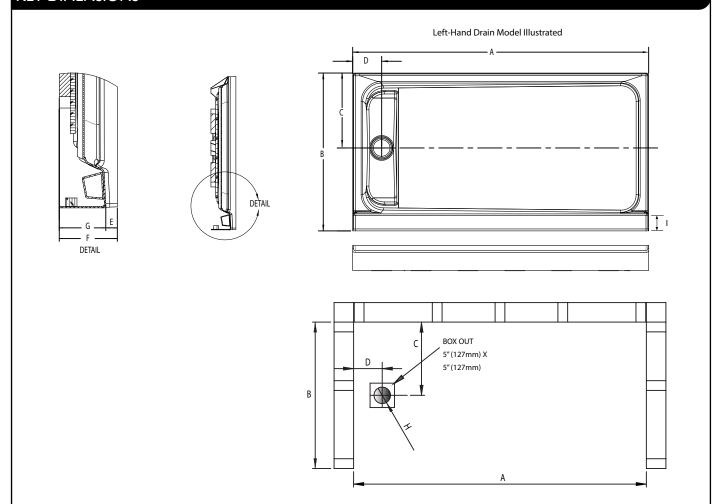

| TECHNICAL SPECIFICATIONS                    |                                                |
|---------------------------------------------|------------------------------------------------|
| Dimensions                                  |                                                |
| Weight (Empty)                              | 59 lbs (27 kg)                                 |
| Weight (Packaged)                           | 64 lbs (29 kg)                                 |
| Overall Dimensions                          | 60" (1524 mm) x 32" (813 mm) x 4-1/8" (105 mm) |
| Drain Location                              | Left or Right Hand                             |
| Total Weight (Floor Loading)                | 27 lbs/ff² (131 kg/m)²                         |
| Water Pressure Requirement                  | N/A                                            |
| A. Overall Width                            | 60" (1524 mm)                                  |
| B. Overall Depth (Includes Nailing Flange)  | 32" (813 mm)                                   |
| C. Drain Rough-In (From Back Wall)          | 15-3/16" (386 mm)                              |
| D. Drain Rough-In (From Side Wall)          | 5-7/8" (150 mm)                                |
| E. Flange Height                            | 1" (25.4 mm)                                   |
| F. Overall Height (Includes Nailing Flange) | 5-1/8" (131 mm)                                |
| G. Skirt Height                             | 4-1/8" (105 mm)                                |
| H. Drain Diameter                           | 3-3/8" (86 mm)                                 |
| I. Threshold Width                          | 3-7/8" (98.4 mm)                               |
| Accessories                                 |                                                |
| Drain Kit with Strainer (Included)          | MB28827                                        |
| Drain Cover (Sold Separately)               | MM17959(WHITE)                                 |

### KEY DIMENSIONS

© 2015 Jacuzzi Luxury Bath • For additional information call Customer Service 800-288-4002 • http://www.jacuzzi.com/baths/support/specs-and-manuals/
Refer to installation instructions included with fixture before beginning installation. Please confirm product availability and specifications before commencing with any installation work.
PRODUCT SPECIFICATIONS AND AVAILABILITY ARE SUBJECT TO CHANGE WITHOUT NOTICE.