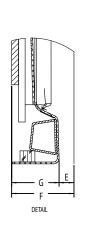

| TECHNICAL SPECIFICATIONS                    |                                                |
|---------------------------------------------|------------------------------------------------|
| Dimensions                                  |                                                |
| Weight (Empty)                              | 50 lbs (23 kg)                                 |
| Weight (Packaged)                           | 55 lbs (25 kg)                                 |
| Overall Dimensions                          | 36" (915 mm) x 48" (1220 mm) x 3-3/16" (81 mm) |
| Drain Location                              | Center                                         |
| Total Weight (Floor Loading)                | 29 lbs/ft <sup>2</sup> (142 kg/m) <sup>2</sup> |
| Water Pressure Requirement                  | N/A                                            |
| A. Overall Width                            | 36" (915 mm)                                   |
| B. Overall Depth (Includes Nailing Flange)  | 48" (1220 mm)                                  |
| C. Drain Rough-In (From Back Wall)          | 24-13/16" (630 mm)                             |
| D. Drain Rough-In (From Side Wall)          | 18" (457 mm)                                   |
| E. Flange Height                            | 1" (25.4 mm)                                   |
| F. Overall Height (Includes Nailing Flange) | 4-3/16" (106 mm)                               |
| G. Skirt Height                             | 3-3/16" (81 mm)                                |
| H. Drain Diameter                           | 3-3/8" (86 mm)                                 |
| I. Threshold Width                          | 3-1/4" (83 mm)                                 |
| Accessories                                 |                                                |
| Drain Kit with Strainer (Included)          | MB28827                                        |

| TECHNICAL SPECIFICATIONS                    |                                                |
|---------------------------------------------|------------------------------------------------|
| Dimensions                                  |                                                |
| Weight (Empty)                              | 50 lbs (23 kg)                                 |
| Weight (Packaged)                           | 55 lbs (25 kg)                                 |
| Overall Dimensions (L) x (W) x (H)          | 48" (1220 mm) x 36" (915 mm) x 3-3/16" (81 mm) |
| Drain Location                              | Center                                         |
| Total Weight (Floor Loading)                | 29 lbs/ft² (142 kg/m)²                         |
| Water Pressure Requirement                  | N/A                                            |
| A. Overall Width                            | 48" (1220 mm)                                  |
| B. Overall Depth (Includes Nailing Flange)  | 36" (915 mm)                                   |
| C. Drain Rough-In (From Back Wall)          | 17 3/16" (437 mm)                              |
| D. Drain Rough-In (From side wall)          | 24" (610 mm)                                   |
| E. Flange Height                            | 1"(25.4 mm)                                    |
| F. Overall Height (Includes Nailing Flange) | 4-3/16" (106 mm)                               |
| G. Skirt Height                             | 3-3/16" (81 mm)                                |
| H. Drain Diameter                           | 3-3/8" (86 mm)                                 |
| I. Threshold Width                          | 3-1/4" (83 mm)                                 |
| Accessories                                 |                                                |
| Drain Kit with Strainer (Sold Separately)   | MB28827                                        |

| TECHNICAL SPECIFICATION                     | NS                                               |  |
|---------------------------------------------|--------------------------------------------------|--|
| Dimensions                                  |                                                  |  |
| Weight (Empty)                              | 53 lbs (24 kg)                                   |  |
| Weight (Packaged)                           | 58 lbs (26 kg)                                   |  |
| Overall Dimensions                          | 48" (1220 mm) x 42" (1067 mm) x 3-3/16" (81 mm)  |  |
| Drain Location                              | Center                                           |  |
| Total Weight (Floor Loading)                | 25.3 lbs/ft <sup>2</sup> (124 kg/m) <sup>2</sup> |  |
| Water Pressure Requirement                  | N/A                                              |  |
| A. Overall Width                            | 48" (1220 mm)                                    |  |
| B. Overall Depth (Includes Nailing Flange)  | 42" (1067 mm)                                    |  |
| C. Drain Rough-In (From Back Wall)          | 20-3/16" (513 mm)                                |  |
| D. Drain Rough-In (From Side Wall)          | 24" (610 mm)                                     |  |
| E. Flange Height                            | 1" (25.4 mm)                                     |  |
| F. Overall Height (Includes Nailing Flange) | 4-3/16" (106 mm)                                 |  |
| G. Skirt Height                             | 3-3/16" (81 mm)                                  |  |
| H. Drain Diameter                           | 3-3/8" (86 mm)                                   |  |
| I. Threshold Width                          | 3-1/4" (83 mm)                                   |  |
| Accessories                                 |                                                  |  |
| Drain Kit with Strainer (Included)          | MB28827                                          |  |

| TECHNICAL SPECIFICATIONS                    |                                                  |
|---------------------------------------------|--------------------------------------------------|
| Dimensions                                  |                                                  |
| Weight (Empty)                              | 55 lbs (25 kg)                                   |
| Weight (Packaged)                           | 60 lbs (27 kg)                                   |
| Overall Dimensions                          | 48" (1220 mm) x 48" (1220 mm) x 3-3/16" (81 mm)  |
| Drain Location                              | Center                                           |
| Total Weight (Floor Loading)                | 22.2 lbs/ft <sup>2</sup> (109 kg/m) <sup>2</sup> |
| Water Pressure Requirement                  | N/A                                              |
| A. Overall Width                            | 48" (1220 mm)                                    |
| B. Overall Depth (Includes Nailing Flange)  | 48" (1220 mm)                                    |
| C. Drain Rough-In (From Back Wall)          | 23 3/16" (589 mm)                                |
| D. Drain Rough-In (From side wall)          | 24" (610 mm)                                     |
| E. Flange Height                            | 1" (25.4 mm)                                     |
| F. Overall Height (Includes Nailing Flange) | 4-3/16" (106 mm)                                 |
| G. Skirt Height                             | 3-3/16" (81 mm)                                  |
| H. Drain Diameter                           | 3-3/8" (86 mm)                                   |
| I. Threshold Width                          | 3-1/4" (83 mm)                                   |
| Accessories                                 |                                                  |
| Drain Kit with Strainer (Sold Separately)   | MB28827                                          |

| TECHNICAL SPECIFICATIONS                    |                                                 |
|---------------------------------------------|-------------------------------------------------|
| Dimensions                                  |                                                 |
| Weight (Empty)                              | 68 lbs (31 kg)                                  |
| Weight (Packaged)                           | 73 lbs (33 kg)                                  |
| Overall Dimensions                          | 60" (1524 mm) x 42" (1067 mm) x 3-3/16" (81 mm) |
| Drain Location                              | Center                                          |
| Total Weight (Floor Loading)                | 21 lbs/ff² (103 kg/m)²                          |
| Water Pressure Requirement                  | N/A                                             |
| A. Overall Width                            | 60" (1525 mm)                                   |
| B. Overall Depth (Includes Nailing Flange)  | 42" (1067 mm)                                   |
| C. Drain Rough-In (From Back Wall)          | 20-3/16" (513 mm)                               |
| D. Drain Rough-In (From Side Wall)          | 30" (762 mm)                                    |
| E. Flange Height                            | 1" (25.4 mm)                                    |
| F. Overall Height (Includes Nailing Flange) | 4-3/16" (106 mm)                                |
| G. Skirt Height                             | 3-3/16" (81 mm)                                 |
| H. Drain Diameter                           | 3-3/8" (86 mm)                                  |
| I. Threshold Width                          | 3-1/4" (83 mm)                                  |
| Accessories                                 |                                                 |
| Drain Kit with Strainer (Sold Separately)   | MB28827                                         |

| TECHNICAL SPECIFICATIONS                    |                                                 |  |
|---------------------------------------------|-------------------------------------------------|--|
| Dimensions                                  |                                                 |  |
| Weight (Empty)                              | 71 lbs (32 kg)                                  |  |
| Weight (Packaged)                           | 76 lbs (34 kg)                                  |  |
| Overall Dimensions                          | 60" (1524 mm) x 48" (1220 mm) x 3-3/16" (81 mm) |  |
| Drain Location                              | Center                                          |  |
| Total Weight (Floor Loading)                | 19.3 lbs/ft <sup>2</sup> (94 kg/m) <sup>2</sup> |  |
| Water Pressure Requirement                  | N/A                                             |  |
| A. Overall Width                            | 60" (1524 mm)                                   |  |
| B. Overall Depth (Includes Nailing Flange)  | 48" (1220 mm)                                   |  |
| C. Drain Rough-In (From Back Wall)          | 23-3/16" (589 mm)                               |  |
| D. Drain Rough-In (From Side Wall)          | 30" (762 mm)                                    |  |
| E. Flange Height                            | 1" (25.4 mm)                                    |  |
| F. Overall Height (Includes Nailing Flange) | 4-3/16" (106 mm)                                |  |
| G. Skirt Height                             | 3-3/16" (81 mm)                                 |  |
| H. Drain Diameter                           | 3-3/8" (86 mm)                                  |  |
| I. Threshold Width                          | 3-1/4" (83 mm)                                  |  |
| Accessories                                 |                                                 |  |
| Drain Kit with Strainer (Included)          | MB28827                                         |  |

| TECHNICAL SPECIFICATIONS                    |                                                |
|---------------------------------------------|------------------------------------------------|
| Dimensions                                  |                                                |
| Weight (Empty)                              | 55 lbs (25 kg)                                 |
| Weight (Packaged)                           | 60 lbs (27 kg)                                 |
| Overall Dimensions                          | 60" (1524 mm) x 30" (762 mm) x 4-1/8" (105 mm) |
| Drain Location                              | Left or Right Hand                             |
| Total Weight (Floor Loading)                | 28 lbs/ft <sup>2</sup> (139 kg/m) <sup>2</sup> |
| Water Pressure Requirement                  | N/A                                            |
| A. Overall Width                            | 60" (1524 mm)                                  |
| B. Overall Depth (Includes Nailing Flange)  | 30" (762 mm)                                   |
| C. Drain Rough-In (From Back Wall)          | 14-3/16" (361 mm)                              |
| D. Drain Rough-In (From Side Wall)          | 5-7/8" (150 mm)                                |
| E. Flange Height                            | 1" (25.4 mm)                                   |
| F. Overall Height (Includes Nailing Flange) | 5-1/8" (131 mm)                                |
| G. Skirt Height                             | 4-1/8" (105 mm)                                |
| H. Drain Diameter                           | 3-3/8" (86 mm)                                 |
| I. Threshold Width                          | 3-7/8" (98.4 mm)                               |
| Accessories                                 |                                                |
| Drain Kit with Strainer (Included)          | MB28827                                        |
| Drain Cover (Sold Separately)               | MM17959(WHITE)                                 |

| TECHNICAL SPECIFICATIONS                    |                                                |
|---------------------------------------------|------------------------------------------------|
| Dimensions                                  |                                                |
| Weight (Empty)                              | 59 lbs (27 kg)                                 |
| Weight (Packaged)                           | 64 lbs (29 kg)                                 |
| Overall Dimensions                          | 60" (1524 mm) x 32" (813 mm) x 4-1/8" (105 mm) |
| Drain Location                              | Left or Right Hand                             |
| Total Weight (Floor Loading)                | 27 lbs/ff² (131 kg/m)²                         |
| Water Pressure Requirement                  | N/A                                            |
| A. Overall Width                            | 60" (1524 mm)                                  |
| B. Overall Depth (Includes Nailing Flange)  | 32" (813 mm)                                   |
| C. Drain Rough-In (From Back Wall)          | 15-3/16" (386 mm)                              |
| D. Drain Rough-In (From Side Wall)          | 5-7/8" (150 mm)                                |
| E. Flange Height                            | 1" (25.4 mm)                                   |
| F. Overall Height (Includes Nailing Flange) | 5-1/8" (131 mm)                                |
| G. Skirt Height                             | 4-1/8" (105 mm)                                |
| H. Drain Diameter                           | 3-3/8" (86 mm)                                 |
| I. Threshold Width                          | 3-7/8" (98.4 mm)                               |
| Accessories                                 |                                                |
| Drain Kit with Strainer (Included)          | MB28827                                        |
| Drain Cover (Sold Separately)               | MM17959(WHITE)                                 |