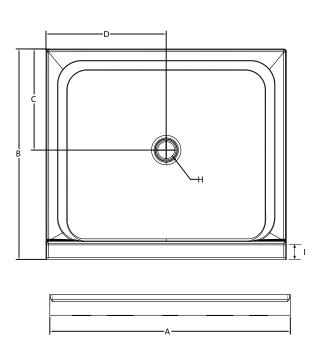

| TECHNICAL SPECIFICATIONS                    |                                                 |
|---------------------------------------------|-------------------------------------------------|
| Dimensions                                  |                                                 |
| Weight (Empty)                              | 68 lbs (31 kg)                                  |
| Weight (Packaged)                           | 73 lbs (33 kg)                                  |
| Overall Dimensions                          | 60" (1524 mm) x 42" (1067 mm) x 3-3/16" (81 mm) |
| Drain Location                              | Center                                          |
| Total Weight (Floor Loading)                | 21 lbs/ff² (103 kg/m)²                          |
| Water Pressure Requirement                  | N/A                                             |
| A. Overall Width                            | 60" (1525 mm)                                   |
| B. Overall Depth (Includes Nailing Flange)  | 42" (1067 mm)                                   |
| C. Drain Rough-In (From Back Wall)          | 20-3/16" (513 mm)                               |
| D. Drain Rough-In (From Side Wall)          | 30" (762 mm)                                    |
| E. Flange Height                            | 1" (25.4 mm)                                    |
| F. Overall Height (Includes Nailing Flange) | 4-3/16" (106 mm)                                |
| G. Skirt Height                             | 3-3/16" (81 mm)                                 |
| H. Drain Diameter                           | 3-3/8" (86 mm)                                  |
| I. Threshold Width                          | 3-1/4" (83 mm)                                  |
| Accessories                                 |                                                 |
| Drain Kit with Strainer (Sold Separately)   | MB28827                                         |

### **KEY DIMENSIONS**

© 2015 Jacuzzi Luxury Bath • For additional information call Customer Service 800-288-4002 • http://www.jacuzzi.com/baths/support/specs-and-manuals/
Refer to installation instructions included with fixture before beginning installation. Please confirm product availability and specifications before commencing with any installation work.
PRODUCT SPECIFICATIONS AND AVAILABILITY ARE SUBJECT TO CHANGE WITHOUT NOTICE.