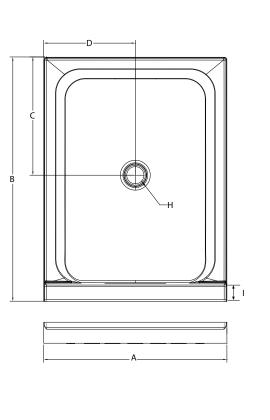

| TECHNICAL SPECIFICATIONS                    |                                                |
|---------------------------------------------|------------------------------------------------|
| Dimensions                                  |                                                |
| Weight (Empty)                              | 50 lbs (23 kg)                                 |
| Weight (Packaged)                           | 55 lbs (25 kg)                                 |
| Overall Dimensions (L) x (W) x (H)          | 48" (1220 mm) x 36" (915 mm) x 3-3/16" (81 mm) |
| Drain Location                              | Center                                         |
| Total Weight (Floor Loading)                | 29 lbs/ft² (142 kg/m)²                         |
| Water Pressure Requirement                  | N/A                                            |
| A. Overall Width                            | 48" (1220 mm)                                  |
| B. Overall Depth (Includes Nailing Flange)  | 36" (915 mm)                                   |
| C. Drain Rough-In (From Back Wall)          | 17 3/16" (437 mm)                              |
| D. Drain Rough-In (From side wall)          | 24" (610 mm)                                   |
| E. Flange Height                            | 1"(25.4 mm)                                    |
| F. Overall Height (Includes Nailing Flange) | 4-3/16" (106 mm)                               |
| G. Skirt Height                             | 3-3/16" (81 mm)                                |
| H. Drain Diameter                           | 3-3/8" (86 mm)                                 |
| I. Threshold Width                          | 3-1/4" (83 mm)                                 |
| Accessories                                 |                                                |
| Drain Kit with Strainer (Sold Separately)   | MB28827                                        |

### KEY DIMENSIONS

© 2016 Jacuzzi Luxury Bath • For additional information call Customer Service 800-288-4002 • http://www.jacuzzi.com/baths/support/specs-and-manuals/
Refer to installation instructions included with fixture before beginning installation. Please confirm product availability and specifications before commencing with any installation work.
PRODUCT SPECIFICATIONS AND AVAILABILITY ARE SUBJECT TO CHANGE WITHOUT NOTICE.