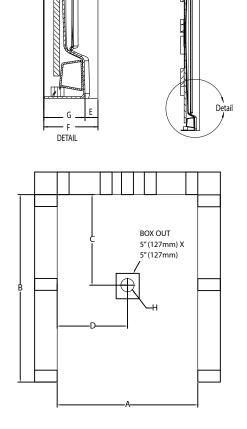

# REY DIMENSIONS Detail Detail Detail BOX OUT 5'(1)77mm) X 5'(1)7mm X 5'(1)7m

© 2015 Jacuzzi Luxury Bath • For additional information call Customer Service 800-288-4002 • http://www.jacuzzi.com/baths/support/specs-and-manuals/
Refer to installation instructions included with fixture before beginning installation. Please confirm product availability and specifications before commencing with any installation work.
PRODUCT SPECIFICATIONS AND AVAILABILITY ARE SUBJECT TO CHANGE WITHOUT NOTICE.

| TECHNICAL SPECIFICATION                     | NS                                               |  |
|---------------------------------------------|--------------------------------------------------|--|
| Dimensions                                  |                                                  |  |
| Weight (Empty)                              | 53 lbs (24 kg)                                   |  |
| Weight (Packaged)                           | 58 lbs (26 kg)                                   |  |
| Overall Dimensions                          | 48" (1220 mm) x 42" (1067 mm) x 3-3/16" (81 mm)  |  |
| Drain Location                              | Center                                           |  |
| Total Weight (Floor Loading)                | 25.3 lbs/ft <sup>2</sup> (124 kg/m) <sup>2</sup> |  |
| Water Pressure Requirement                  | N/A                                              |  |
| A. Overall Width                            | 48" (1220 mm)                                    |  |
| B. Overall Depth (Includes Nailing Flange)  | 42" (1067 mm)                                    |  |
| C. Drain Rough-In (From Back Wall)          | 20-3/16" (513 mm)                                |  |
| D. Drain Rough-In (From Side Wall)          | 24" (610 mm)                                     |  |
| E. Flange Height                            | 1" (25.4 mm)                                     |  |
| F. Overall Height (Includes Nailing Flange) | 4-3/16" (106 mm)                                 |  |
| G. Skirt Height                             | 3-3/16" (81 mm)                                  |  |
| H. Drain Diameter                           | 3-3/8" (86 mm)                                   |  |
| I. Threshold Width                          | 3-1/4" (83 mm)                                   |  |
| Accessories                                 |                                                  |  |
| Drain Kit with Strainer (Included)          | MB28827                                          |  |