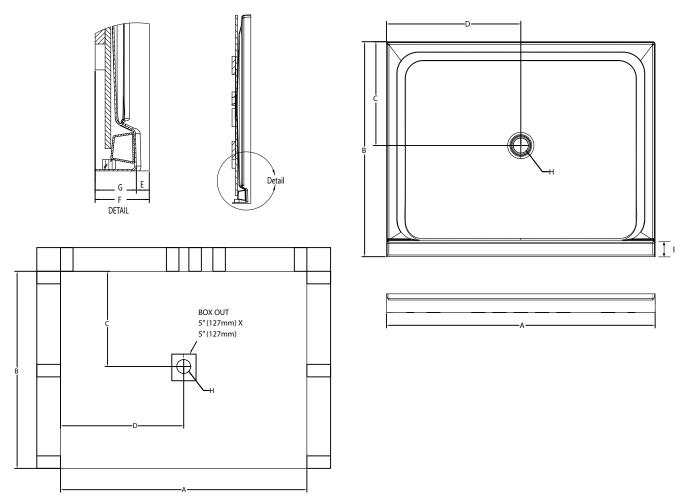

| TECHNICAL SPECIFICATIONS                    |                                                |
|---------------------------------------------|------------------------------------------------|
| Dimensions                                  |                                                |
| Weight (Empty)                              | 50 lbs (23 kg)                                 |
| Weight (Packaged)                           | 55 lbs (25 kg)                                 |
| Overall Dimensions (L) x (W) x (H)          | 48" (1220 mm) x 36" (915 mm) x 3-3/16" (81 mm) |
| Drain Location                              | Center                                         |
| Total Weight (Floor Loading)                | 29 lbs/ft² (142 kg/m)²                         |
| Water Pressure Requirement                  | N/A                                            |
| A. Overall Width                            | 48" (1220 mm)                                  |
| B. Overall Depth (Includes Nailing Flange)  | 36" (915 mm)                                   |
| C. Drain Rough-In (From Back Wall)          | 17 3/16" (437 mm)                              |
| D. Drain Rough-In (From side wall)          | 24" (610 mm)                                   |
| E. Flange Height                            | 1"(25.4 mm)                                    |
| F. Overall Height (Includes Nailing Flange) | 4-3/16" (106 mm)                               |
| G. Skirt Height                             | 3-3/16" (81 mm)                                |
| H. Drain Diameter                           | 3-3/8" (86 mm)                                 |
| I. Threshold Width                          | 3-1/4" (83 mm)                                 |
| Accessories                                 |                                                |
| Drain Kit with Strainer (Sold Separately)   | MB28827                                        |

# REY DIMENSIONS Detail Detail Detail BOX OUT 5'(1)77mm) X 5'(1)7mm X 5'(1)7m

© 2015 Jacuzzi Luxury Bath • For additional information call Customer Service 800-288-4002 • http://www.jacuzzi.com/baths/support/specs-and-manuals/
Refer to installation instructions included with fixture before beginning installation. Please confirm product availability and specifications before commencing with any installation work.
PRODUCT SPECIFICATIONS AND AVAILABILITY ARE SUBJECT TO CHANGE WITHOUT NOTICE.