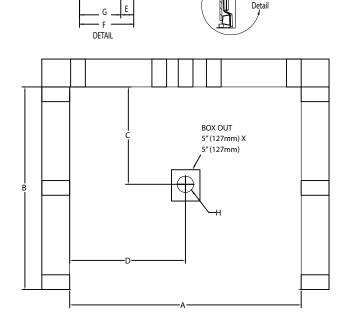

| TECHNICAL SPECIFICATIONS                    |                                                  |
|---------------------------------------------|--------------------------------------------------|
| Dimensions                                  |                                                  |
| Weight (Empty)                              | 55 lbs (25 kg)                                   |
| Weight (Packaged)                           | 60 lbs (27 kg)                                   |
| Overall Dimensions                          | 48" (1220 mm) x 48" (1220 mm) x 3-3/16" (81 mm)  |
| Drain Location                              | Center                                           |
| Total Weight (Floor Loading)                | 22.2 lbs/ft <sup>2</sup> (109 kg/m) <sup>2</sup> |
| Water Pressure Requirement                  | N/A                                              |
| A. Overall Width                            | 48" (1220 mm)                                    |
| B. Overall Depth (Includes Nailing Flange)  | 48" (1220 mm)                                    |
| C. Drain Rough-In (From Back Wall)          | 23 3/16" (589 mm)                                |
| D. Drain Rough-In (From side wall)          | 24" (610 mm)                                     |
| E. Flange Height                            | 1" (25.4 mm)                                     |
| F. Overall Height (Includes Nailing Flange) | 4-3/16" (106 mm)                                 |
| G. Skirt Height                             | 3-3/16" (81 mm)                                  |
| H. Drain Diameter                           | 3-3/8" (86 mm)                                   |
| I. Threshold Width                          | 3-1/4" (83 mm)                                   |
| Accessories                                 |                                                  |
| Drain Kit with Strainer (Sold Separately)   | MB28827                                          |

KEY DIMENSIONS

© 2016 Jacuzzi Luxury Bath • For additional information call Customer Service 800-288-4002 • http://www.jacuzzi.com/baths/support/specs-and-manuals/
Refer to installation instructions included with fixture before beginning installation. Please confirm product availability and specifications before commencing with any installation work.
PRODUCT SPECIFICATIONS AND AVAILABILITY ARE SUBJECT TO CHANGE WITHOUT NOTICE.