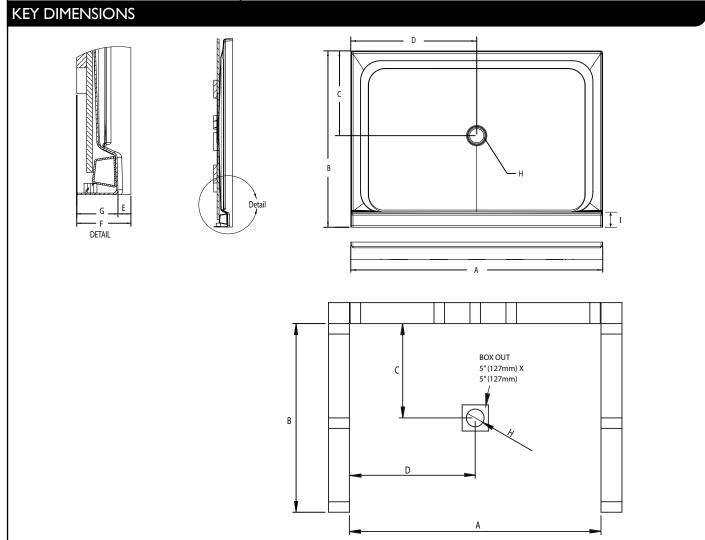

| TECHNICAL SPECIFICATIONS                    |                                                |
|---------------------------------------------|------------------------------------------------|
| Dimensions                                  |                                                |
| Weight (Empty)                              | 50 lbs (23 kg)                                 |
| Weight (Packaged)                           | 55 lbs (25 kg)                                 |
| Overall Dimensions                          | 36" (915 mm) x 48" (1220 mm) x 3-3/16" (81 mm) |
| Drain Location                              | Center                                         |
| Total Weight (Floor Loading)                | 29 lbs/ft <sup>2</sup> (142 kg/m) <sup>2</sup> |
| Water Pressure Requirement                  | N/A                                            |
| A. Overall Width                            | 36" (915 mm)                                   |
| B. Overall Depth (Includes Nailing Flange)  | 48" (1220 mm)                                  |
| C. Drain Rough-In (From Back Wall)          | 24-13/16" (630 mm)                             |
| D. Drain Rough-In (From Side Wall)          | 18" (457 mm)                                   |
| E. Flange Height                            | 1" (25.4 mm)                                   |
| F. Overall Height (Includes Nailing Flange) | 4-3/16" (106 mm)                               |
| G. Skirt Height                             | 3-3/16" (81 mm)                                |
| H. Drain Diameter                           | 3-3/8" (86 mm)                                 |
| I. Threshold Width                          | 3-1/4" (83 mm)                                 |
| Accessories                                 |                                                |
| Drain Kit with Strainer (Included)          | MB28827                                        |

### KEY DIMENSIONS

© 2016 Jacuzzi Luxury Bath • For additional information call Customer Service 800-288-4002 • http://www.jacuzzi.com/baths/support/specs-and-manuals/
Refer to installation instructions included with fixture before beginning installation. Please confirm product availability and specifications before commencing with any installation work.
PRODUCT SPECIFICATIONS AND AVAILABILITY ARE SUBJECT TO CHANGE WITHOUT NOTICE.